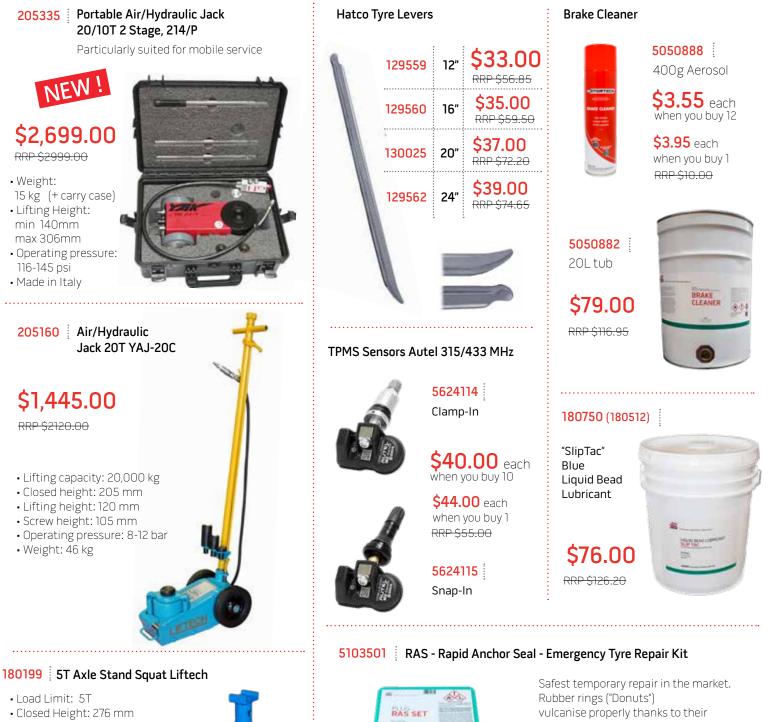

## Jun - Jul 2024 All prices are GST exclusive

- Maximum Height: 445 mm
- Base Size (mm): 345 x 345
- Weight: 16.2 kg/pair

\$185.00 (pair) RRP \$285.00

bonding layer and cement.

Not a permanent repair !

Tyre must be taken off the rim for inspection as soon as possible.